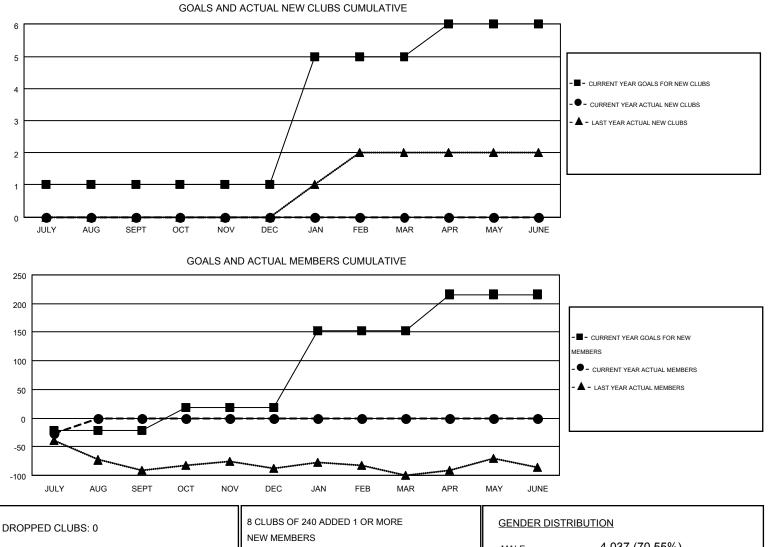

## GMT: CHRIS LEWIS

| GMT   | CA 2   |  |
|-------|--------|--|
| 0.001 | 0, 1 2 |  |

|                       |                  | Clubs     |                  |                       |               |                    | Members                                |                    |                  |
|-----------------------|------------------|-----------|------------------|-----------------------|---------------|--------------------|----------------------------------------|--------------------|------------------|
| RESULTS FOR 2015-2016 |                  |           |                  | RESULTS FOR 2015-2016 |               |                    |                                        |                    |                  |
| QUARTER               | NEW CLUB<br>GOAL | NEW CLUBS | DROPPED<br>CLUBS | NET<br>GAIN/LOSS      | QUARTER       | NEW MEMBER<br>GOAL | CHARTER AND<br>NEW<br>MEMBERS<br>ADDED | DROPPED<br>MEMBERS | NET<br>GAIN/LOSS |
| JULY/AUG/SEPT         | 1                | 0         | 0                | 0                     | JULY/AUG/SEPT | -21                | 10                                     | 36                 | -26              |
| OCT/NOV/DEC           | 0                | 0         | 0                | 0                     | OCT/NOV/DEC   | 40                 | 0                                      | 0                  | 0                |
| JAN/FEB/MAR           | 4                | 0         | 0                | 0                     | JAN/FEB/MAR   | 133                | 0                                      | 0                  | 0                |
| APR/MAY/JUNE          | 1                | 0         | 0                | 0                     | APR/MAY/JUNE  | 64                 | 0                                      | 0                  | 0                |

| DROPPED CLUBS: 0 |    | 8 CLUBS OF 240 ADDED 1 OR MORE                             | GENDER DISTRIBUTION |                |          |
|------------------|----|------------------------------------------------------------|---------------------|----------------|----------|
|                  |    | NEW MEMBERS                                                | MALE                | 4,037 (70.55%) |          |
|                  |    |                                                            | FEMALE              | 1,685 (29.45%) |          |
| DROPPED MEMBERS  |    |                                                            |                     |                |          |
| DECEASED         | 11 | CLICK HERE FOR HEALTH                                      |                     |                | 4 057    |
| CLUB CANCELLED   | 0  | ASSESSMENT DATA                                            | FAMILY UNIT MEMBER  | 6              | 1,057    |
| OTHER            | 25 |                                                            | HEAD OF HOUSEHOLD   |                | 521      |
| TOTAL            | 36 |                                                            | NON-HEAD OF HOUSE   | HOLD           | 536      |
| MDD0101          |    | -<br>wight 2015, Liene, Clube, Internetional, All Diabte ( | Deserved            | Dec            | a 1 af 1 |